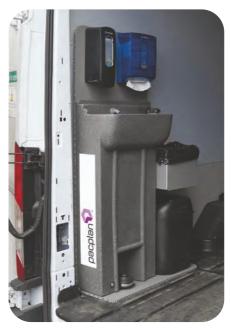

#### Portawash 5 - wall/door mounted handwash unit

- I Slimline, lightweight aluminium composite construction makes it ideal for the back of vans.
- Self-contained unit, holds 5 litres of fresh water with an optional attachment to collect up to 5 litres of grey water.
- I Unit includes Soap, Paper towel and bin (with grey water unit).
- I Fully assembled, your unit can be fixed to the rear doors of your van, or to sidewalls/existing racking in the vehicle.
- I Unit comes with one supply of soap.
- l Dimensions 483 x 660 x 148mm (W x H x D)
- I The product comes fully assembled with the consumables as separate components, ready to install.
- I Leadtimes: 2-3 working days
- I We can deliver up to 100 units per day