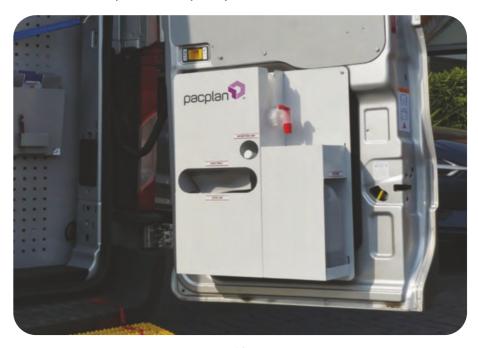

#### Portawash 5 - wall/door mounted handwash unit

- I Slimline, lightweight aluminium composite construction makes it ideal for the back of vans.
- Self-contained unit, holds 5 litres of fresh water with an optional attachment to collect up to 5 litres of grey water.
- I Unit includes Soap, Paper towel and bin (with grey water unit).
- I Fully assembled, your unit can be fixed to the rear doors of your van, or to sidewalls/existing racking in the vehicle.
- I Unit comes with one supply of soap.
- l Dimensions 483 x 660 x 148mm (W x H x D)
- I The product comes fully assembled with the consumables as separate components, ready to install.
- I Leadtimes: 2-3 working days
- I We can deliver up to 100 units per day