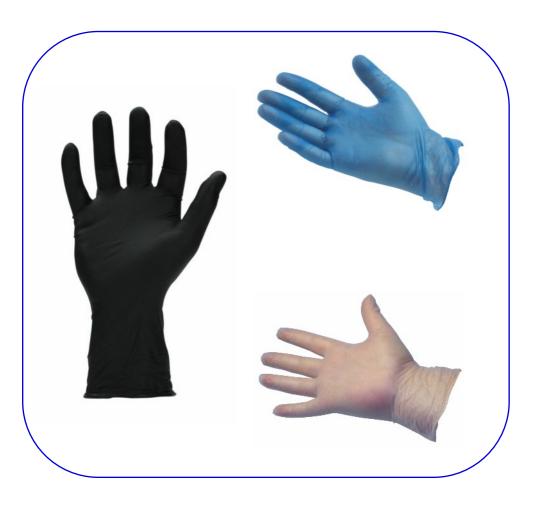

# **Gloves**

A range of disposable gloves offering protection against cross contamination through touch.

Vinyl, Nitrile, Powder Free and Powdered options available (subject to availability) in sizes from Small to Extra Large.