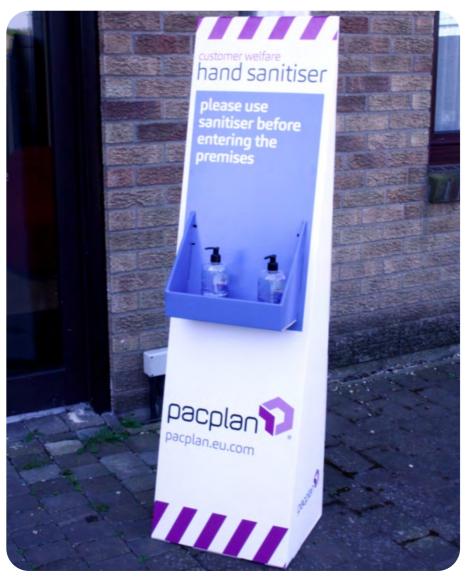

# **Hand Sanitising Stations**

Helps to promote staff and visitor hygiene before entering the workplace with our free-standing Hand Sanitising Station.

Produced using EB flute, double wall corrugated our Hand Sanitising Stations are  $1420 \text{mm} \times 400 \text{mm} \times 320 \text{mm}$  (with a  $120 \text{mm} \times 310 \text{mm}$  shelf) and are supplied flat packed.