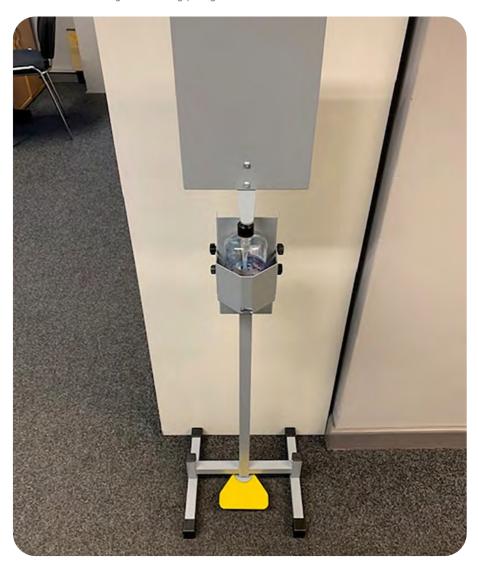

# **Foot Operated Sanitising Stations**

Simple, effective and easy to use; our Foot Operated Sanitising Stations allow for the dispensing of hand sanitiser without the need to touch by hand – reducing the spread of germs, bacteria and infections.

Please note these units are not supplied with soap dispenser bottles. Each station is designed to accommodate dispenser bottles of various sizes (45mm-100mm diameter, 115mm-268mm height including plunger).