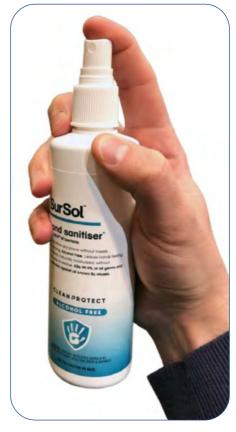

### SurSol Hand Sanitiser

SurSol is the long-lasting, alcohol-free hand sanitiser spray that effectively kills 99.8% of all germs and known flu viruses.

- I Powerful hand sanitiser that is scientifically proven to kill 99.8% of germs and all known flu viruses
- Paraben, fragrance and alcohol-free: Safe and gentle for children and those with sensitive skin yet scientifically proven to be powerful at killing germs and viruses
- 1 The virus killing, water-based formula is cruelty-free, vegan-friendly and works within 15 seconds and it contains Aloe Vera and Chamomile, which moisturises while sanitising
- 1 Kills germs and protects you and your family actively killing germs for up to 4 hours
- I Independently tested and proven to kill swine flu, winter flu, bird flu, MRSA, SARS and Norovirus

Suitable for use on the whole family and anyone with sensitive skin, this powerful, water-based spray is alcohol-free yet kills germs and bacteria within seconds. Any bacteria that comes into contact with the skin within four hours of use will also be eradicated. Formulated with active ingredients that comply with the EN 1276 and EN 14476 testing standards, SurSol Alcohol-Free Hand Sanitiser Spray is a powerful formulation designed to eliminate 99.8% of bacteria and viruses. It is vegan-friendly and certified crueltyfree so not only can you help to prevent the spread of illness and protect yourself and your family; you can do so with a clear conscience