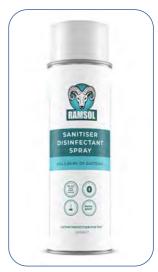

### Ramsol Disinfectant Aerosol

Ramsol Disinfectant Aerosol contains active biocides and is specifically designed for the cleansing and disinfecting of hard and soft surfaces as well as being tested and proven for use on skin.

The Ramsol sanitiser spray is a revolutionary mist spray with fogging technology designed to sanitise and disinfect difficult to reach and intricate areas with full surface coverage.

This product is fast and effective at dealing with an extensive list of bacteria, viruses, fungi and moulds as well as Coronavirus and Type A Influenza viruses such

as Swine Flu, Chinese and Japanese Flu strains and SARS.