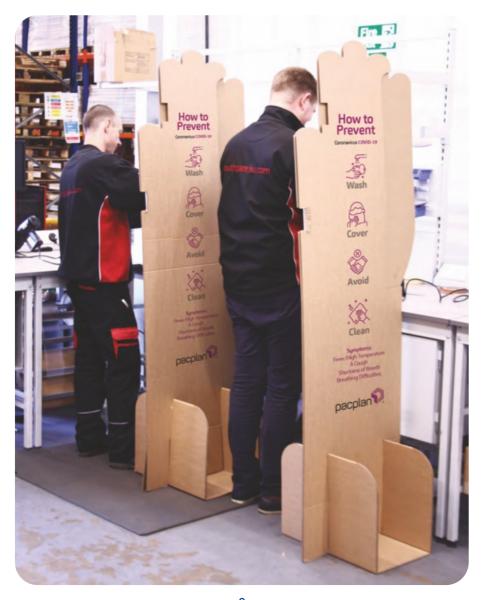

# **Employee Protection Shield**

These free standing, double wall, cardboard protection shields are  $1950 \times 645 \text{mm}$  with a 500 mm wide base.

Employee protection shields are perfect for production lines and areas that are tight on space.