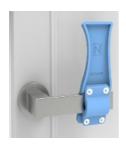

# HANDS FREE DOOR

## HELP AVOID THE SPREAD OF

Many people are concerned with catching a virus or being exposed to germs. Door handles are among the most germ-

infested objects and research shows contamination of just a single doorknob can help spread germs throughout office

building, hotels, schools and more facilities within hours. We offer two products to help risk prevention by using our

covered arms or feet instead of our bare hands to open and close doors.

Hands Free Door Opener - Arm