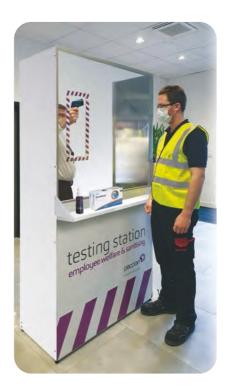

# Welfare Testing Station

Designed to enable factories, logistics supply chains and e-commerce companies to test staff for fevers before they enter the workplace

# Test staff at a safe distance with screen protection

Very quick and simple to deploy and are also portable. They are designed to be used in conjunction with infrared forehead thermometers.

This is a very simple welfare provision to enable companies who are continuing to operate as key workers to take a precautionary step every day, in taking the temperatures of their staff before they start their shift