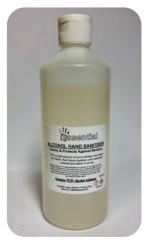

### **Essential Alcohol Hand Sanitiser**

Prevent the spread of bacteria and infections with Essential Alcohol Hand Sanitiser, an alcohol based (minimum 72.5% alcohol content) instant hand sanitiser gel.

Effective and easy to use, Essential Alcohol Hand Sanitiser can be applied to clean, dry hands to help protect from germs.

Ideally placed in receptions or entrances, Essential Alcohol Hand Sanitiser, is perfect for ensuring your high levels of hygiene are maintained.