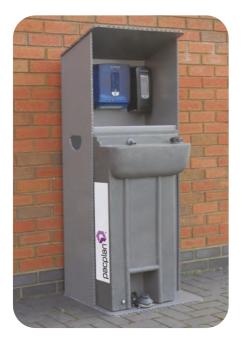

# **Hand Sanitising Stations**

Helps to promote staff and visitor hygiene before entering the workplace with our free-standing Hand Sanitising Station.

Produced using EB flute, double wall corrugated our Hand Sanitising Stations are  $1420 \text{mm} \times 400 \text{mm} \times 320 \text{mm}$  (with a  $120 \text{mm} \times 310 \text{mm}$  shelf) and are supplied flat packed.