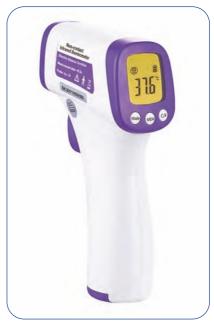

Sold separately in single units, infrared forhead thermometers enable the testing of staff or visitors at a safe distance.

Significant changes to body temperature can be an early warning sign of being unwell.