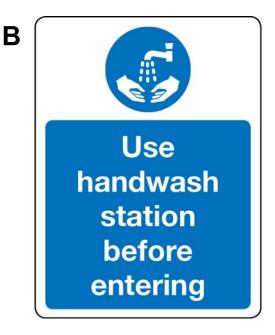

### **Social Distancing**

WC
One person
only permitted
to use toilets at
a time

Only 1 person at a time in this lift

PLEASE KEEP
2 METRES APART

2 m 1 2 m

ENTRANCE

Please follow the one way system

ENTRANCE
Please follow the one way system