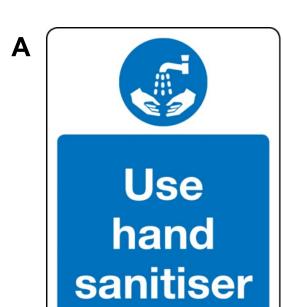

Instant hand sanitiser
Use between
hand washing

Please clean as you go

F

Now wash your hands