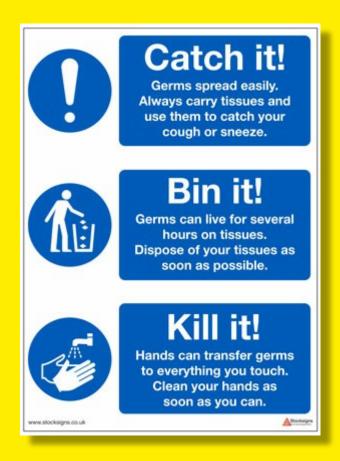

Catch it!

Germs spread easily.
Always carry tissues and use them to catch your cough or sneeze.

Bin it!

Germs can live for several hours on tissues.
Dispose of your tissues as soon as possible.

Kill it!

Hands can transfer germs to everything you touch.
Clean your hands as soon as you can.